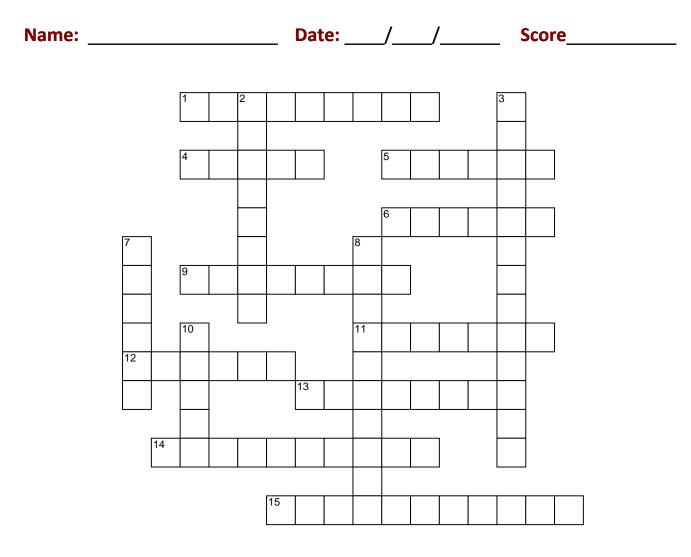

## **Countries And Their Capitals**

## ACROSS

- 1 Canberra is the capital of which country?
- **4** Beijing is the capital of which country?
- **5** Brasilia is the capital of which country?
- 6 Stockholm is the capital of which country?
- **9** Islamabad is the capital of which country?
- **11** Berlin is the capital of which country?
- **12** Ottawa is the capital of which country?
- **13** Bangkok is the capital of which country?
- 14 Dhaka is the capital of which country?
- 15 Kabul is the capital of which country?

## DOWN

- 2 Colombo is the capital of which country?
- 3 London is the capital of which country?
- 7 Paris is the capital of which country?
- 8 Dhaka is the capital of which country?
- **10** New Delhi is the capital of which country?